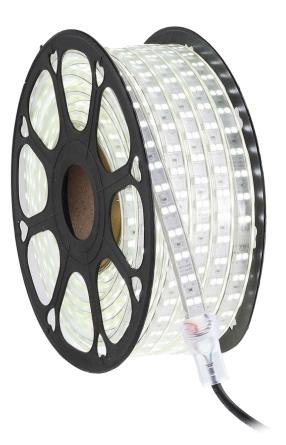

## IP65 5000K LED Lightstrip

## **IP65 5000K LED LIGHTSTRIP**

## **BYGGSLINGA LED LIGHT STRIP 10 METERS**

| Length | Power | Connection<br>cable | Lumen / m | ССТ (К) | Width (mm) | Weight (kg) |
|--------|-------|---------------------|-----------|---------|------------|-------------|
| 10 M   | 120 W | 3 meters            | 950       | 5000    | 17         | 1,9         |
| 25 M   | 250 W | 3 meters            | 950       | 5000    | 17         | 4,6         |

Key Features:

- Excellent Light Output: 915 lumens per meter provides bright and even illumination.

- Series Connectable: Can be extended up to 100 meters.

- Durable and reliable: High impact resistance (IK10) and weather resistance (IP65) ensure longevity in all conditions.